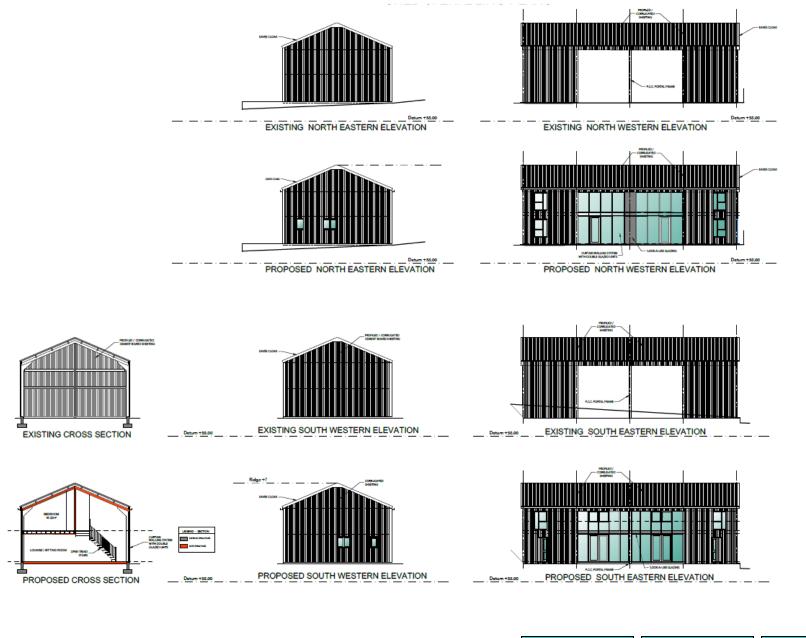

Shed 1 A – Proposed Floor Plan for<br/>Units 1A, 1B, 1CPreviousNextHome

Shed 1A - Approved Under Class Q and Existing Roof Plan

Shed 1 A - Proposed Roof Plan<br/>for Units 1A, 1B, 1CPreviousNextHome

Shed 1A - Approved Under Class Q and Existing Elevations & Proposed Elevations