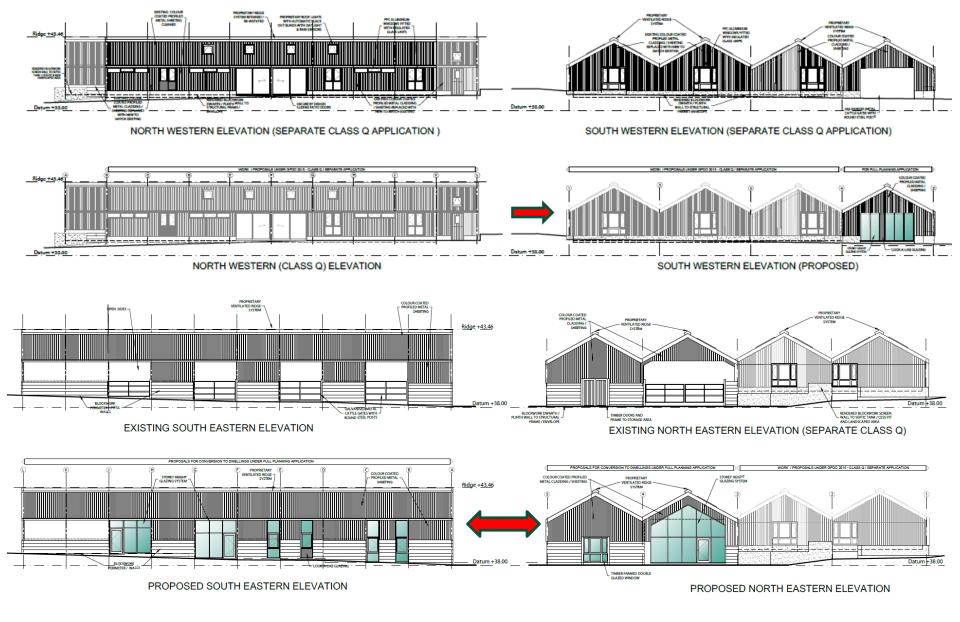

Shed 1 A – Proposed Floor Plan for<br/>Units 1A, 1B, 1CPreviousNextHome

Shed 1A - Approved Under Class Q and Existing Roof Plan

Shed 1 A - Proposed Roof Plan<br/>for Units 1A, 1B, 1CPreviousNextHome

Shed 1A - Approved Under Class Q and Existing Elevations & Proposed Elevations