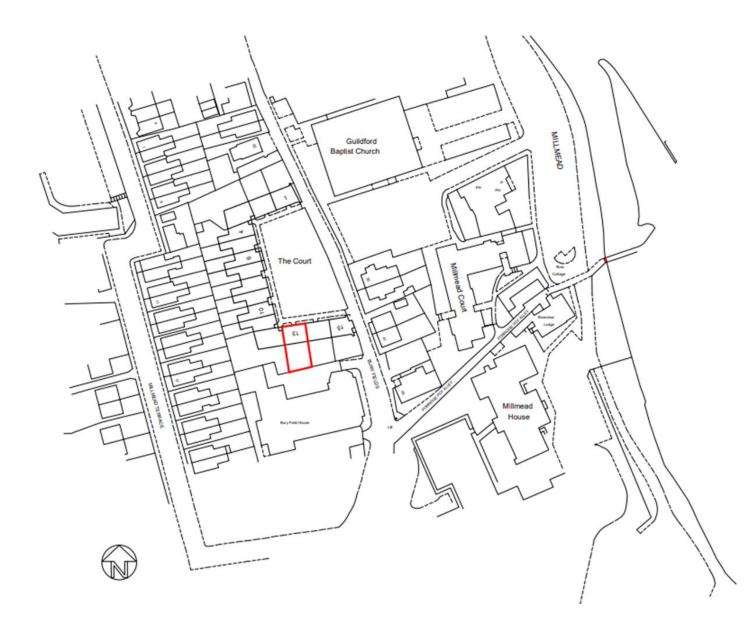

# Previous Next Home

Next

Home

**Previous** 

**23/P/02076** - Removal of two ground floor windows and brickwork between and insertion of a pair of doors.

**23/P/02077 -** Listed Building Consent for the removal of 2 ground floor windows and brickwork between and insertion of a pair of doors.