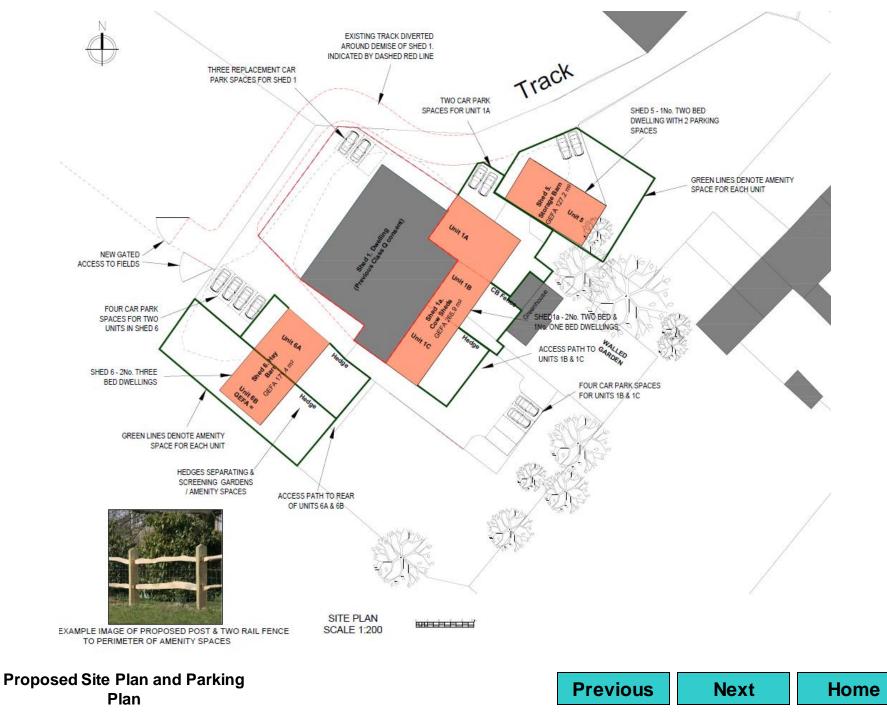

POSED SOUTH WEST (SIDE) ELEVATION PLOT 1 SCALE 1:100



PROPOSED NORTH WEST (REAR) ELEVATION SCALE 1:100

PROPOSED NORTH EAST (SIDE) ELEVATION PLOT 2 SCALE 1:100 PROPOSED SOUTH WEST (SIDE) ELEVATION PLOT 2 SCALE 1:100



Approved elevations from 23/P/00694



PROPOSED SOUTH EAST (FRONT) ELEVATION SCALE 1:100

PROPOSED NORTH EAST (SIDE) ELEVATION PLOT 1 SCALE 1:100 PROPOSED SOUTH WEST (SIDE) ELEVATION PLOT 1 SCALE 1:100



PROPOSED NORTH WEST (REAR) ELEVATION SCALE 1:100

PROPOSED NORTH EAST (SIDE) ELEVATION PLOT 2 SCALE 1:100 PROPOSED SOUTH WEST (SIDE) ELEVATION PLOT 2 SCALE 1:100



Proposed elevations for 23/P/02046



PROPOSED GROUND FLOOR PLAN SCALE 1:100 PROPOSED FIRST FLOOR PLAN SCALE 1:100



PROPOSED SECOND FLOOR PLAN SCALE 1:100 PROPOSED ROOF PLAN SCALE 1:100













Home







Shed 1A - Approved Under Class Q and Existing Floor Plan



Shed 1 A – Proposed Floor Plan for<br/>Units 1A, 1B, 1CPreviousNextHome



Shed 1A - Approved Under Class Q and Existing Roof Plan



Shed 1 A - Proposed Roof Plan<br/>for Units 1A, 1B, 1CPreviousNextHome



Shed 1A - Approved Under Class Q and Existing Elevations & Proposed Elevations





Proposed Plans



EXISTING FLOOR PLAN





EXISTING ROOF PLAN



PROPOSED ROOF PLAN





Shed 6 – Existing and Proposed Plans for Units 6A and 6B





Shed 6 – Existing and Proposed Plans for Units 6A and 6B





Home











Site photos







Site photos











Site photos



This page is intentionally left blank









**Existing Rear Elevation** 



**Proposed Rear Elevation** 



**Existing Floor Plan** 

**Proposed Floor Plan