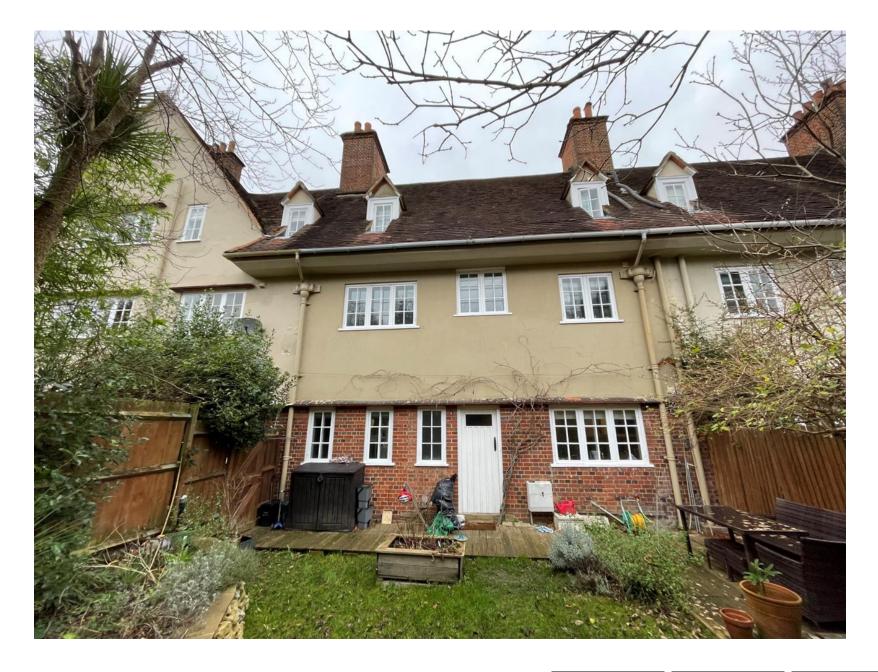

# Previous Next Home

Next

Home

**Previous** 

**23/P/02076** - Removal of two ground floor windows and brickwork between and insertion of a pair of doors.

**23/P/02077 -** Listed Building Consent for the removal of 2 ground floor windows and brickwork between and insertion of a pair of doors.