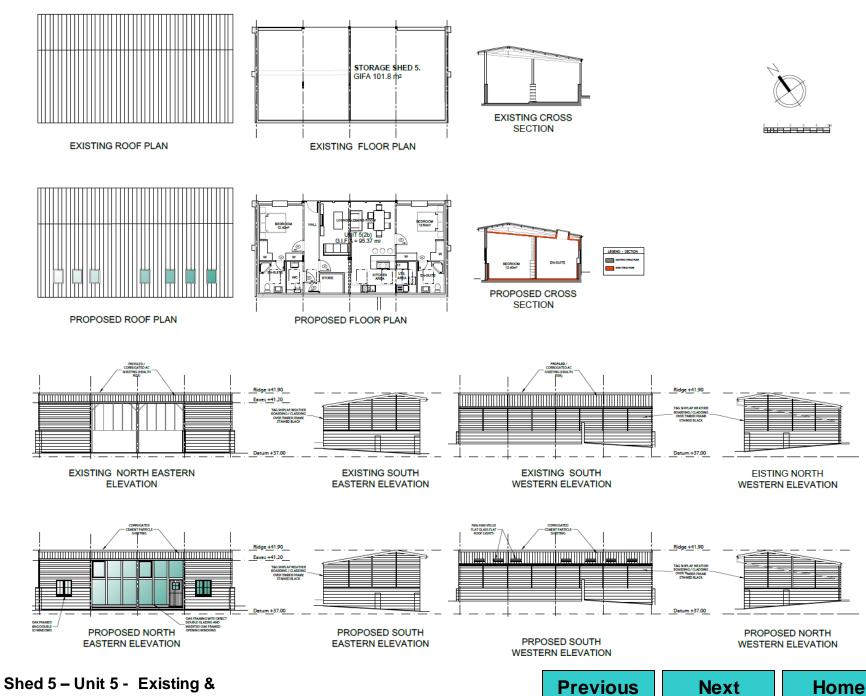

Shed 1 A – Proposed Floor Plan for<br/>Units 1A, 1B, 1CPreviousNextHome

Shed 1A - Approved Under Class Q and Existing Roof Plan

Shed 1 A - Proposed Roof Plan<br/>for Units 1A, 1B, 1CPreviousNextHome

Shed 1A - Approved Under Class Q and Existing Elevations & Proposed Elevations