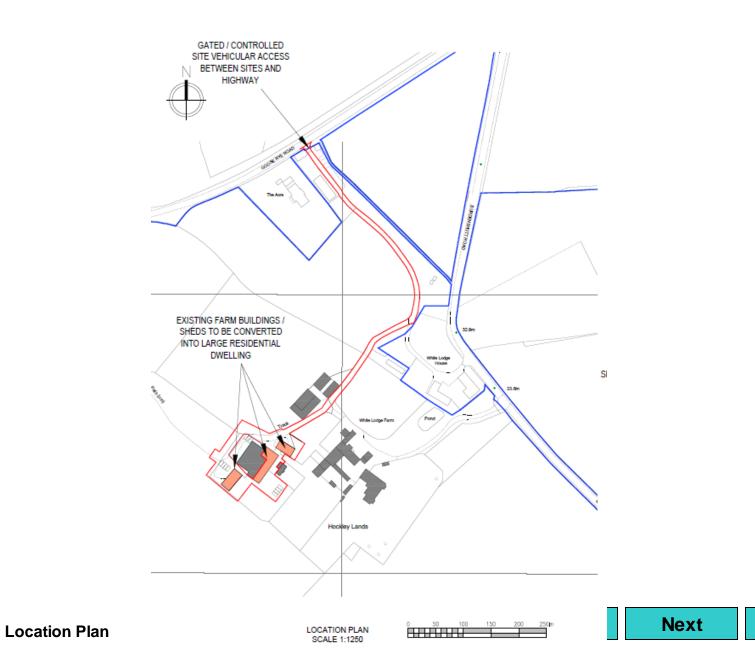

1:100 PROPOSED SOUTH WEST (SIDE) ELEVATION PLOT 1 SCALE 1:100



PROPOSED NORTH WEST (REAR) ELEVATION SCALE 1:100

PROPOSED NORTH EAST (SIDE) ELEVATION PLOT 2 SCALE 1:100 PROPOSED SOUTH WEST (SIDE) ELEVATION PLOT 2 SCALE 1:100



Approved elevations from 23/P/00694



PROPOSED SOUTH EAST (FRONT) ELEVATION SCALE 1:100

PROPOSED NORTH EAST (SIDE) ELEVATION PLOT 1 SCALE 1:100 PROPOSED SOUTH WEST (SIDE) ELEVATION PLOT 1 SCALE 1:100



PROPOSED NORTH WEST (REAR) ELEVATION SCALE 1:100

PROPOSED NORTH EAST (SIDE) ELEVATION PLOT 2 SCALE 1:100 PROPOSED SOUTH WEST (SIDE) ELEVATION PLOT 2 SCALE 1:100



Proposed elevations for 23/P/02046



PROPOSED GROUND FLOOR PLAN SCALE 1:100 PROPOSED FIRST FLOOR PLAN SCALE 1:100



PROPOSED SECOND FLOOR PLAN SCALE 1:100 PROPOSED ROOF PLAN SCALE 1:100













Home







Shed 1A - Approved Under Class Q and Existing Floor Plan



Shed 1 A – Proposed Floor Plan for<br/>Units 1A, 1B, 1CPreviousNextHome



Shed 1A - Approved Under Class Q and Existing Roof Plan



Shed 1 A - Proposed Roof Plan<br/>for Units 1A, 1B, 1CPreviousNextHome



Shed 1A - Approved Under Class Q and Existing Elevations & Proposed Elevations





Proposed Plans



EXISTING FLOOR PLAN





EXISTING ROOF PLAN



PROPOSED ROOF PLAN





Shed 6 – Existing and Proposed Plans for Units 6A and 6B





Shed 6 – Existing and Proposed Plans for Units 6A and 6B





Home











Site photos







Site photos











Site photos



This page is intentionally left blank









**Existing Rear Elevation** 



**Proposed Rear Elevation** 



**Existing Floor Plan** 

**Proposed