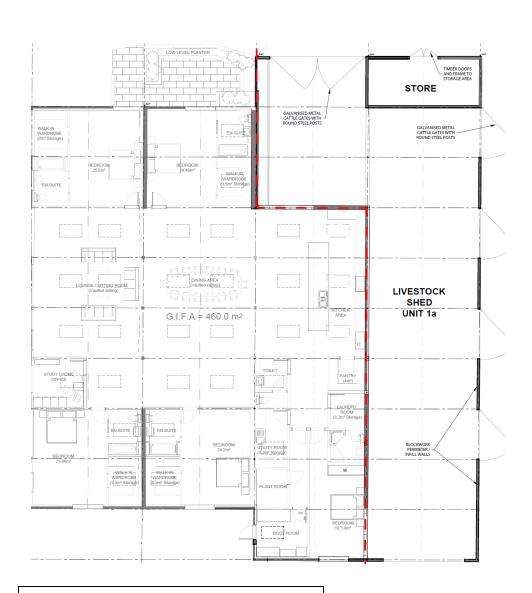

Proposed elevations for 23/P/02046

PROPOSED GROUND FLOOR PLAN SCALE 1:100 PROPOSED FIRST FLOOR PLAN SCALE 1:100

PROPOSED SECOND FLOOR PLAN SCALE 1:100 PROPOSED ROOF PLAN SCALE 1:100

Home

Shed 1A - Approved Under Class Q and Existing Floor Plan