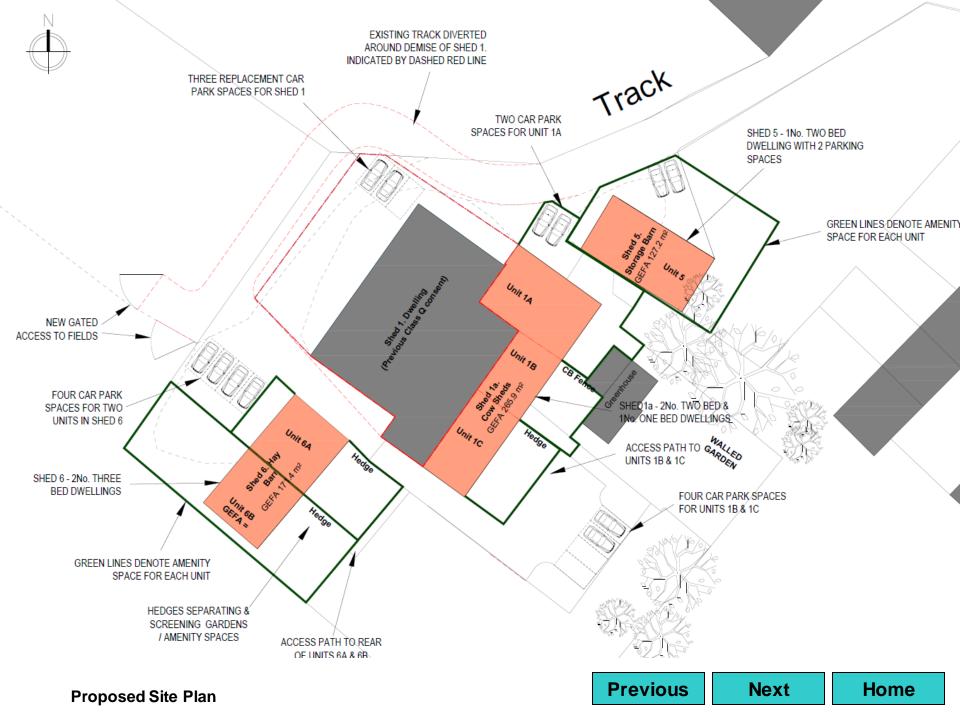

OUND FLOOR PLAN SCALE 1:100 PROPOSED FIRST FLOOR PLAN SCALE 1:100



PROPOSED SECOND FLOOR PLAN SCALE 1:100 PROPOSED ROOF PLAN SCALE 1:100













Home







Shed 1A - Approved Under Class Q and Existing Floor Plan



Shed 1 A – Proposed Floor Plan for<br/>Units 1A, 1B, 1CPreviousNextHome



Shed 1A - Approved Under Class Q and Existing Roof Plan



Shed 1 A - Proposed Roof Plan<br/>for Units 1A, 1B, 1CPreviousNextHome



Shed 1A - Approved Under Class Q and Existing Elevations & Proposed Elevations





Proposed Plans



EXISTING FLOOR PLAN





EXISTING ROOF PLAN



PROPOSED ROOF PLAN





Shed 6 – Existing and Proposed Plans for Units 6A and 6B





Shed 6 – Existing and Proposed Plans for Units 6A and 6B





Home











Site photos







Site photos











Site photos



This page is intentionally left blank









**Existing Rear Elevation** 



**Proposed Rear Elevation** 



**Existing Floor Plan** 

**Proposed Floor Plan** 



PLAN

**Proposed Joinery Details** 

# Previous Next Home









Next

Home

**Previous** 

**23/P/02076** - Removal of two ground floor windows and brickwork between and insertion of a pair of doors.

**23/P/02077 -** Listed Building Consent for the removal of 2 ground floor windows and brickwork between and insertion of a pair of doors.