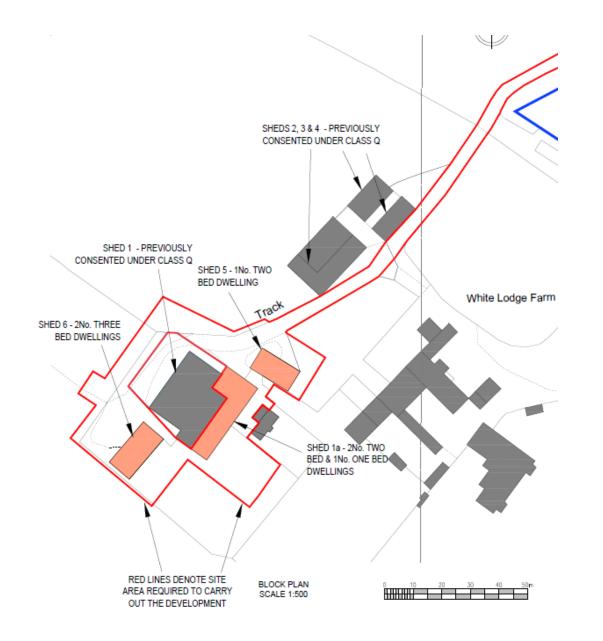

ROPOSED SOUTH WEST (SIDE) ELEVATION PLOT 1 SCALE 1:100



PROPOSED NORTH WEST (REAR) ELEVATION SCALE 1:100

PROPOSED NORTH EAST (SIDE) ELEVATION PLOT 2 SCALE 1:100 PROPOSED SOUTH WEST (SIDE) ELEVATION PLOT 2 SCALE 1:100



Approved elevations from 23/P/00694



PROPOSED SOUTH EAST (FRONT) ELEVATION SCALE 1:100

PROPOSED NORTH EAST (SIDE) ELEVATION PLOT 1 SCALE 1:100 PROPOSED SOUTH WEST (SIDE) ELEVATION PLOT 1 SCALE 1:100



PROPOSED NORTH WEST (REAR) ELEVATION SCALE 1:100

PROPOSED NORTH EAST (SIDE) ELEVATION PLOT 2 SCALE 1:100 PROPOSED SOUTH WEST (SIDE) ELEVATION PLOT 2 SCALE 1:100



Proposed elevations for 23/P/02046



PROPOSED GROUND FLOOR PLAN SCALE 1:100 PROPOSED FIRST FLOOR PLAN SCALE 1:100



PROPOSED SECOND FLOOR PLAN SCALE 1:100 PROPOSED ROOF PLAN SCALE 1:100













Home







Shed 1A - Approved Under Class Q and Existing Floor Plan



Shed 1 A – Proposed Floor Plan for<br/>Units 1A, 1B, 1CPreviousNextHome



Shed 1A - Approved Under Class Q and Existing Roof Plan



Shed 1 A - Proposed Roof Plan<br/>for Units 1A, 1B, 1CPreviousNextHome



Shed 1A - Approved Under Class Q and Existing Elevations & Proposed Elevations





Proposed Plans



EXISTING FLOOR PLAN





EXISTING ROOF PLAN



PROPOSED ROOF PLAN





Shed 6 – Existing and Proposed Plans for Units 6A and 6B





Shed 6 – Existing and Proposed Plans for Units 6A and 6B





Home











Site photos







Site photos











Site photos



This page is intentionally left blank









**Existing Rear Elevation** 



**Proposed Rear Elevation** 



**Existing Floor Plan** 

**Proposed Floor Pl