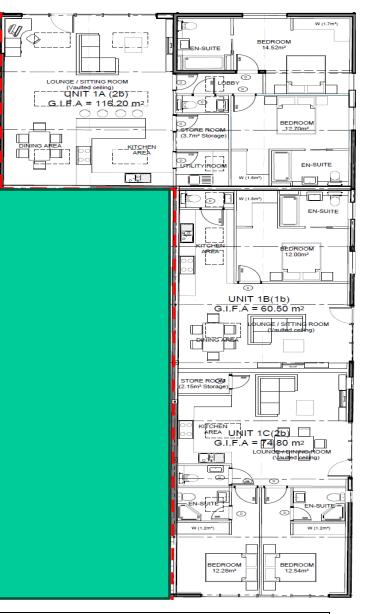

Shed 1 A – Proposed Floor Plan for<br/>Units 1A, 1B, 1CPreviousNextHome

Shed 1A - Approved Under Class Q and Existing Roof Plan

Shed 1 A - Proposed Roof Plan<br/>for Units 1A, 1B, 1CPreviousNextHome

Shed 1A - Approved Under Class Q and Existing Elevations & Proposed Elevations