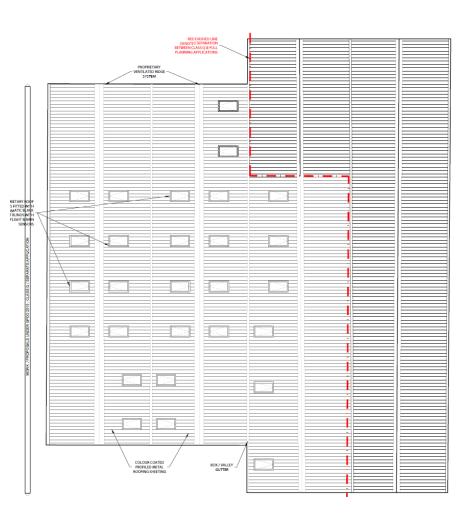

Shed 1 A – Proposed Floor Plan for<br/>Units 1A, 1B, 1CPreviousNextHome

Shed 1A - Approved Under Class Q and Existing Roof Plan

Shed 1 A - Proposed Roof Plan<br/>for Units 1A, 1B, 1CPreviousNextHome

Shed 1A - Approved Under Class Q and Existing Elevations & Proposed Elevations