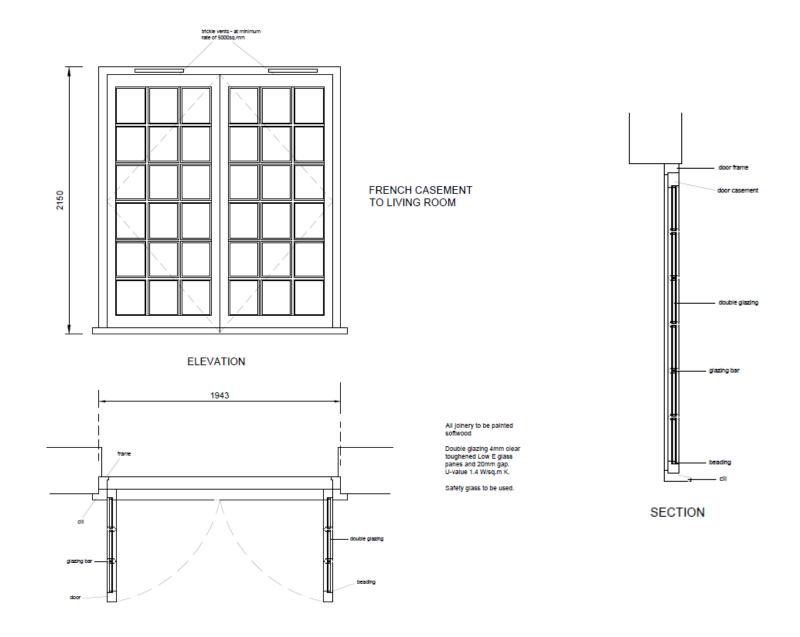

hed 1A - Approved Under Class Q and Existing Floor Plan



Shed 1 A – Proposed Floor Plan for<br/>Units 1A, 1B, 1CPreviousNextHome



Shed 1A - Approved Under Class Q and Existing Roof Plan



Shed 1 A - Proposed Roof Plan<br/>for Units 1A, 1B, 1CPreviousNextHome



Shed 1A - Approved Under Class Q and Existing Elevations & Proposed Elevations





Proposed Plans



EXISTING FLOOR PLAN





EXISTING ROOF PLAN



PROPOSED ROOF PLAN





Shed 6 – Existing and Proposed Plans for Units 6A and 6B





Shed 6 – Existing and Proposed Plans for Units 6A and 6B





Home











Site photos







Site photos











Site photos



This page is intentionally left blank









**Existing Rear Elevation** 



**Proposed Rear Elevation** 



**Existing Floor Plan** 

**Proposed Floor Plan** 



PLAN

**Proposed Joinery Details** 

# Previous Next Home









Next

Home

**Previous** 

**23/P/02076** - Removal of two ground floor windows and brickwork between and insertion of a pair of doors.

**23/P/02077 -** Listed Building Consent for the removal of 2 ground floor windows and brickwork between and insertion of a pair of doors.